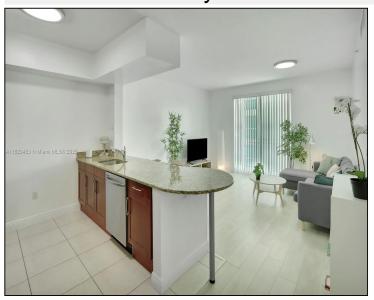

## Remarks

CORNER 2 BEDROOM, 2 BATHROOM CONDO with HIGH CEILINGS, OPEN BALCONY, IMPACT GLASS, WASHER AND DRYER INSIDE UNIT. It comes FURNISHED or UNFURNISHED if needed. ONE SMALL DOG ALLOWED UNDER 20 LBS. with REFUNDABLE DEPOSIT. COME SEE WHY SO MANY LOVE DOWNTOWN DADELAND'S WALKABLE FRIENDLY NEIGHBORHOOD with trendy restaurants, shopping, the Metro Rail, expressways and main highways all within minutes. A LIGHT-FILLED HOME WAITING FOR YOU.