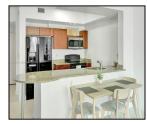

## Remarks

CORNER 2 BEDROOM, 2 BATHROOM CONDO with HIGH CEILINGS, OPEN BALCONY, IMPACT GLASS, WASHER AND DRYER INSIDE UNIT. It comes FURNISHED or UNFURNISHED if needed. ONE SMALL DOG ALLOWED UNDER 20 LBS. with REFUNDABLE DEPOSIT. COME SEE WHY SO MANY LOVE DOWNTOWN DADELAND'S WALKABLE FRIENDLY NEIGHBORHOOD with trendy restaurants, shopping, the Metro Rail, expressways and main highways all within minutes. A LIGHT-FILLED HOME WAITING FOR YOU.