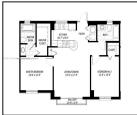

## Remarks

Beautiful unit in vibrant Downtown Dadeland! Split bedroom layout with marble floors in kitchen/foyer and bamboo flooring throughout living areas and bedrooms. Brand new A/C unit(June 2025). Open kitchen with granite counters, and sleek white European cabinetry. Spacious primary suite with large walk-in closet. Two balconies overlook Main Street. Unbeatable location near US1, Publix, Trader Joe's, Metrorail, and Dadeland Mall with easy access to major highways. Unit comes with 1 assigned covered parking space. Unit currently tenant occupied until June 30th.

## Features & Amenities

| County      |                 | Bedrooms        | 2     | MLS#       | A11811135 |
|-------------|-----------------|-----------------|-------|------------|-----------|
| Address     | 7280 SW 89th St | Bathrooms       | 2     | Status     | AC        |
|             | #D207           | Haft Bathrooms  | 0     | Tax Amount | \$        |
| City        | Miami FL        | Garage Spaces   | 1     | Tax Year   | \$0       |
| Zip         | 33156           | Water Front     | n/a   | Year Built | 2007      |
| Subdivision | DOWNTOWN        | Pool            | n/a   |            |           |
|             | DADELAND        | Pets Allowed    | n/a   |            |           |
|             | CONDO N         | Total Area SqFt |       |            |           |
| Unit #      | D207            | Maintenance Fee | \$0   |            |           |
| Complex     | DOWNTOWN        | Lot Dimensions  | 1,119 |            |           |
|             | DADELAND        |                 |       |            |           |
|             | CONDO N         |                 |       |            |           |