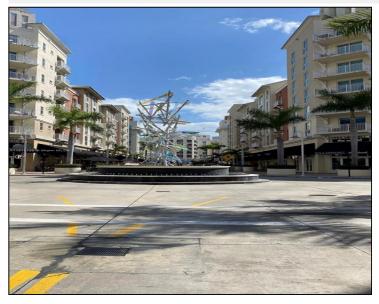

## Remarks

Beautiful unit in vibrant Downtown Dadeland! Split bedroom layout with marble floors in kitchen/foyer and bamboo flooring throughout living areas and bedrooms. Brand new A/C unit(June 2025). Open kitchen with granite counters, and sleek white European cabinetry. Spacious primary suite with large walk-in closet. Two balconies overlook Main Street. Unbeatable location near US1, Publix, Trader Joe's, Metrorail, and Dadeland Mall with easy access to major highways. Unit comes with 1 assigned covered parking space. Unit currently tenant occupied until June 30th.