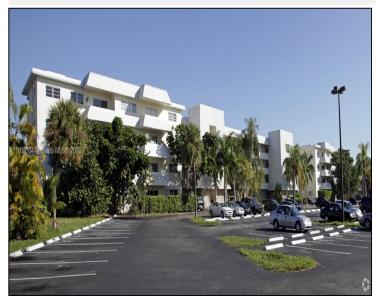

## Remarks

Great location!!! Across the bridge to Dadeland Mall, 4 blocks from train station + buses, US1, restuarants, supermarket, Snapper Creek Expressway/Palmetto. Large 1/1 unit with great open views, balcony. Living/Dining Room with tile floors, large bedroom with lots of closets. Partially refurbushed bathroom, new AC unit. Freshly painted. Impecable unit. Amenities: 3 tennis courts, 1 pickleball court, 2 swimming pools, security patrol.

## Features & Amenities

| County      |                 | Bedrooms              | 1   | MLS#       | A11808104 |
|-------------|-----------------|-----------------------|-----|------------|-----------|
| Address     | 7410 SW 82nd St | Bathrooms             | 1   | Status     | Α         |
|             | #K411           | <b>Haft Bathrooms</b> | 0   | Tax Amount | \$        |
| City        | Miami FL        | Garage Spaces         | 0   | Tax Year   | \$0       |
| Zip         | 33143           | Water Front           | n/a | Year Built | 1968      |
| Subdivision | VILLAGE AT      | Pool                  | n/a |            |           |
|             | DADELAND        | Pets Allowed          | n/a |            |           |
|             | CONDO           | Total Area SqFt       |     |            |           |
| Unit #      | K411            | Maintenance Fee       | \$0 |            |           |
| Complex     | VILLAGE AT      | <b>Lot Dimensions</b> | 700 |            |           |
|             | DADELAND        |                       |     |            |           |
|             | CONDO           |                       |     |            |           |