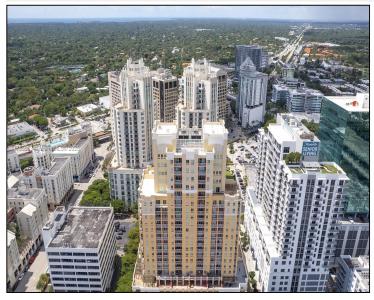

## Remarks

Spacious 2-bdrm, 2-bath apartment in the gorgeous Toscano building, located in the heart of Downtown Dadeland. This unit features an open layout w/ a private balcony overlooking the pool & lush garden area. From the moment you walk in, you'll feel right at home w/ the nice ambiance & abundance of natural light that fills the room. Comes with a nice sized kitchen, big living area & two large bedrooms, along with ample closet space & the convenience of an in-unit washer/dryer. Amenities include a beautiful courtyard, a resort-style pool w/ sundeck & spa, grills, valet service, fully equipped fitness center. & a stylish lobby lounge. Close to Dadeland Mall. Publix. Metro-Rail. Baptist Hospital & South