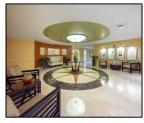

## Remarks

Spacious 2-bdrm, 2-bath apartment in the gorgeous Toscano building, located in the heart of Downtown Dadeland. This unit features an open layout w/ a private balcony overlooking the pool & lush garden area. From the moment you walk in, you'll feel right at home w/ the nice ambiance & abundance of natural light that fills the room. Comes with a nice sized kitchen, big living area & two large bedrooms, along with ample closet space & the convenience of an in-unit washer/dryer. Amenities include a beautiful courtyard, a resort-style pool w/ sundeck & spa, grills, valet service, fully equipped fitness center. & a stylish lobby lounge. Close to Dadeland Mall. Publix. Metro-Rail. Baptist Hospital & South